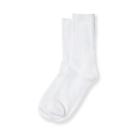

#### **Elementary School Shoes and Socks (Grades 1-5)**

Knee-Hi socks (Navy)

AVERAGE Materilia

> Microfiber Tights

Crew socks (white)

Winter