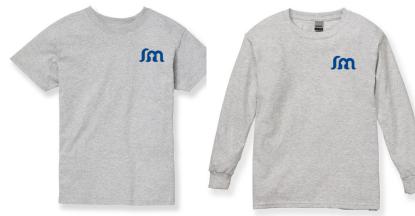

**Jî** 

\*Navy gym shorts, sweatshirts, and sweatpants will continue to have white logo

Any sneaker with ties or velcro is acceptable.