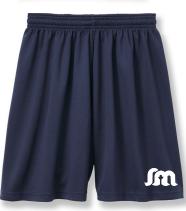

#### Gym Uniform (grades 1-8)

Any tennis shoe is acceptable. NO slip-on shoes, ex. Crocs, Vans, etc.