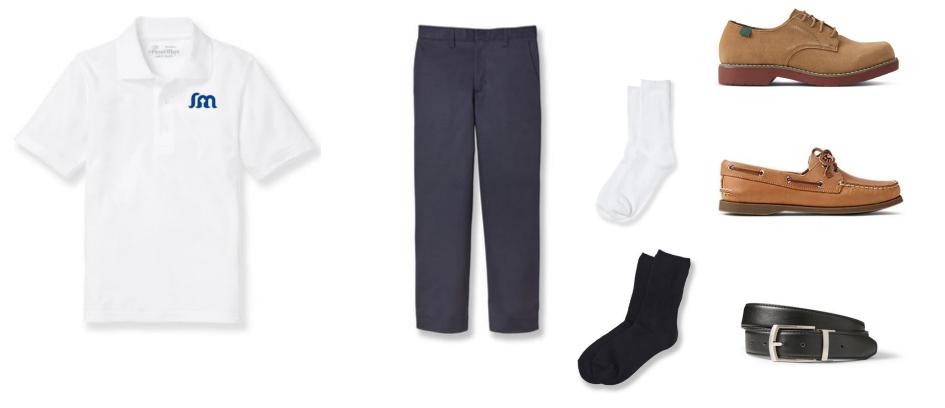

#### Middle SchoolBoys Fall/Spring Uniform

(Aug.-Oct. 31; April 1 -June) St. Margaret's spirit wear sweatshirts are permitted at the middle school year round.