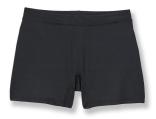

#### Gym Uniform (grades 1-8)

Any tennis shoe is acceptable. NO slip-on shoes, ex. Crocs, Vans, etc.