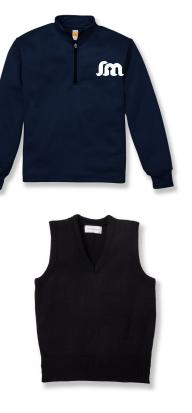

## Elementary School Boys Winter Uniform (Grades 1-5)

(Nov. 1 - Mar. 31)

\*Navy gym shorts, sweatshirts, and sweatpants will continue to have white logo