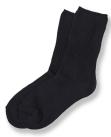

#### **Elementary School Shoes and Socks (Grades 1-5)**

Knee-Hi socks (Navy)

AVERAGE Materilia

> Microfiber Tights

Crew socks (white)

Winter