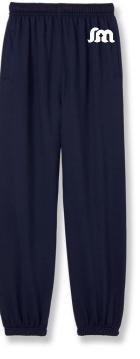

#### **Preschool and Kindergarten Uniforms**

Both boys and girls wear the school gym uniform to school every day. From Nov. 1-Mar. 31, students wear the school sweatpants and sweatshirts over their gym uniform.

**Jî** 

\*Navy gym shorts, sweatshirts, and sweatpants will continue to have white logo

Any sneaker with ties or velcro is acceptable.

## Elementary School Boys Winter Uniform (Grades 1-5)

(Nov. 1 - Mar. 31)

\*Navy gym shorts, sweatshirts, and sweatpants will continue to have white logo