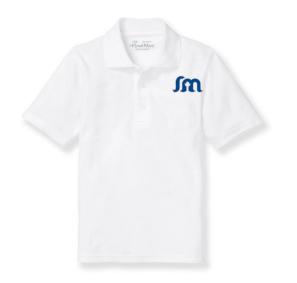

#### (Aug.-Oct. 31; April 1-June)

St. Margaret's spirit wear sweatshirts are permitted at the middle school year round.

Polo shirt is worn tucked in.