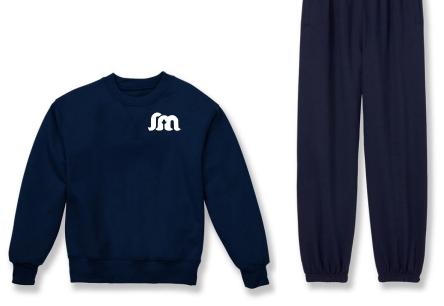

#### **Preschool and Kindergarten Uniforms**

Both boys and girls wear the school gym uniform to school every day. From Nov. 1-Mar. 31, students wear the school sweatpants and sweatshirts over their gym uniform.