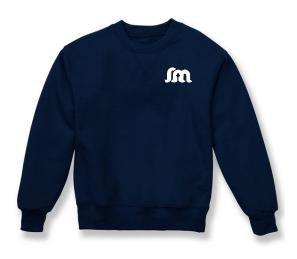

#### **Preschool and Kindergarten Uniforms**

Both boys and girls wear the school gym uniform to school every day. From Nov. 1-Mar. 31, students wear the school sweatpants and sweatshirts over their gym uniform.

**Jî** 

\*Navy gym shorts, sweatshirts, and sweatpants will continue to have white logo

Any sneaker with ties or velcro is acceptable.

## Elementary School Boys Winter Uniform (Grades 1-5)

(Nov. 1 - Mar. 31)

\*Navy gym shorts, sweatshirts, and sweatpants will continue to have white logo