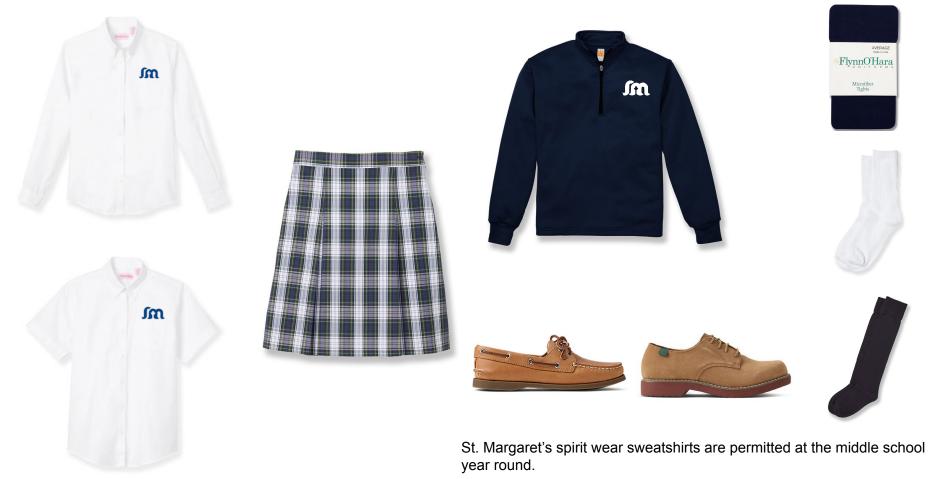

### Middle School Girls Fall/Spring Uniform

#### (Aug.-Oct. 31; April 1-June)

St. Margaret's spirit wear sweatshirts are permitted at the middle school year round.

Polo shirt is worn tucked in.