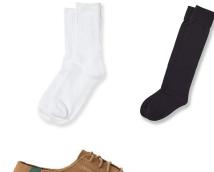

#### **Elementary School Shoes and Socks (Grades 1-5)**

Knee-Hi socks (Navy)

AVERAGE Materilia

> Microfiber Tights

Crew socks (white)

Winter