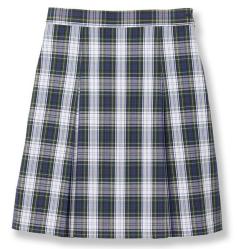

#### **Elementary School Girls Winter Uniform** (Grades 1-5) (Nov. 1 - Mar. 31)

Cardigan or V-Neck sweater

\*Navy gym shorts, sweatshirts, and sweatpants will continue to have white logo

## Elementary School Boys Winter Uniform (Grades 1-5)

(Nov. 1 - Mar. 31)

\*Navy gym shorts, sweatshirts, and sweatpants will continue to have white logo