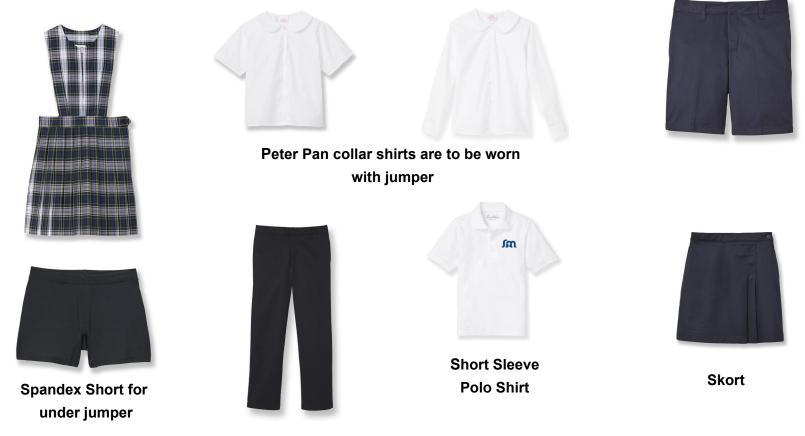

# Elementary School Girls Fall/Spring Uniform (Grades 1-5)

(Aug.-Oct. 31; April 1 -June)

#### **Elementary School Girls Winter Uniform** (Grades 1-5) (Nov. 1 - Mar. 31)

Cardigan or V-Neck sweater

\*Navy gym shorts, sweatshirts, and sweatpants will continue to have white logo

#### **Elementary School Shoes and Socks (Grades 1-5)**

Knee-Hi socks (Navy)

AVERAGE Materilia

> Microfiber Tights

Crew socks (white)

Winter