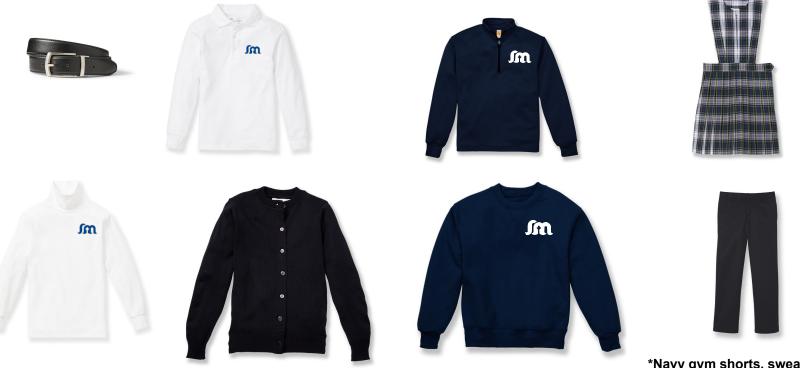

#### **Elementary School Girls Winter Uniform** (Grades 1-5) (Nov. 1 - Mar. 31)

Cardigan or V-Neck sweater

\*Navy gym shorts, sweatshirts, and sweatpants will continue to have white logo

## Elementary School Boys Winter Uniform (Grades 1-5)

(Nov. 1 - Mar. 31)

\*Navy gym shorts, sweatshirts, and sweatpants will continue to have white logo