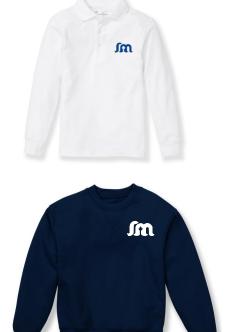

## Elementary School Boys Winter Uniform (Grades 1-5)

(Nov. 1 - Mar. 31)

\*Navy gym shorts, sweatshirts, and sweatpants will continue to have white logo