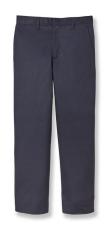

## Elementary School Boys Winter Uniform (Grades 1-5)

(Nov. 1 - Mar. 31)

\*Navy gym shorts, sweatshirts, and sweatpants will continue to have white logo