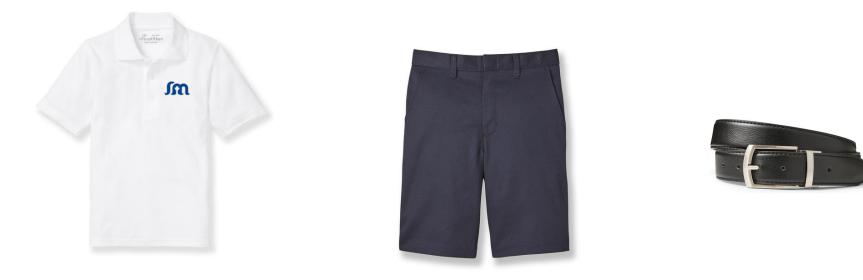

#### Middle SchoolBoys Fall/Spring Uniform

(Aug.-Oct. 31; April 1 -June) St. Margaret's spirit wear sweatshirts are permitted at the middle school year round.

#### Middle School Boys Winter Uniform (Nov. 1 - Mar. 31)