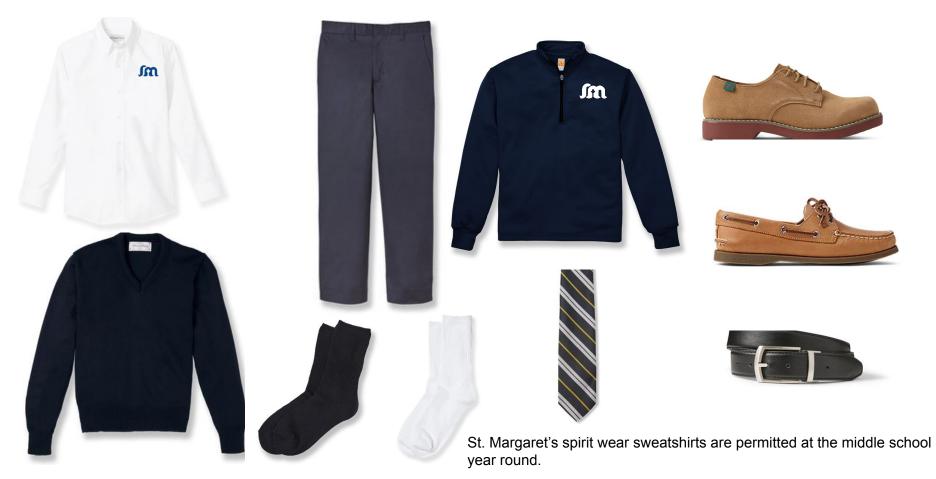

Oct. 31; April 1 -June)



## Elementary School Boys Winter Uniform (Grades 1-5)

(Nov. 1 - Mar. 31)









\*Navy gym shorts, sweatshirts, and sweatpants will continue to have white logo

#### Gym Uniform (grades 1-8)







Any tennis shoe is acceptable. NO slip-on shoes, ex. Crocs, Vans, etc.





### Middle School Girls Fall/Spring Uniform

#### (Aug.-Oct. 31; April 1-June)

St. Margaret's spirit wear sweatshirts are permitted at the middle school year round.



Polo shirt is worn tucked in.













#### Middle School Girls Winter Uniform (Nov. 1 - Mar. 31)



#### Middle SchoolBoys Fall/Spring Uniform

(Aug.-Oct. 31; April 1 -June) St. Margaret's spirit wear sweatshirts are permitted at the middle school year round.



#### Middle School Boys Winter Uniform (Nov. 1 - Mar. 31)