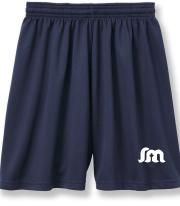

**Jî** 

\*Navy gym shorts, sweatshirts, and sweatpants will continue to have white logo

Any sneaker with ties or velcro is acceptable.

#### Gym Uniform (grades 1-8)

Any tennis shoe is acceptable. NO slip-on shoes, ex. Crocs, Vans, etc.