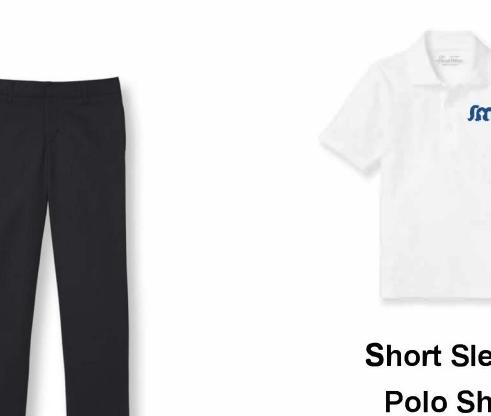

## Elementary School Boys Fall/Spring Uniform (Grades 1-5)

(Aug.-Oct. 31; April 1 -June)

### Middle School Girls Fall/Spring Uniform

(Aug.-Oct. 31; April 1-June)

St. Margaret's spirit wear sweatshirts are permitted at the middle school during Gym days only.

Polo shirt is worn tucked in.