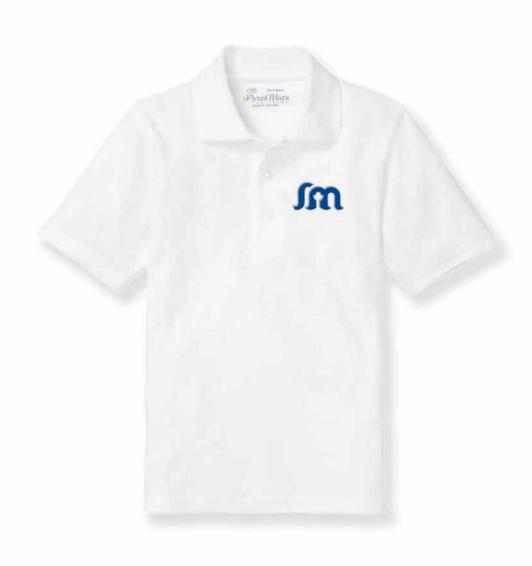

## Elementary School Girls Fall/Spring Uniform (Grades 1-5)

(Aug.-Oct. 31; April 1 -June)

**Spandex Short for** under jumper

Peter Pan collar shirts are to be worn with jumper

**Short Sleeve Polo Shirt** 