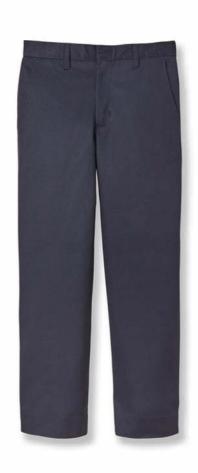

## Elementary School Boys Fall/Spring Uniform (Grades 1-5)

(Aug.-Oct. 31; April 1 -June)