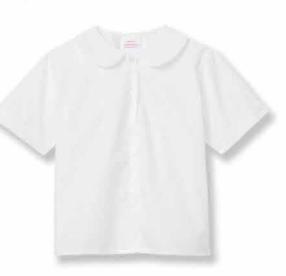

## Elementary School Girls Fall/Spring Uniform (Grades 1-5)

(Aug.-Oct. 31; April 1 -June)

**Spandex Short for** under jumper

Peter Pan collar shirts are to be worn with jumper

**Short Sleeve Polo Shirt** 