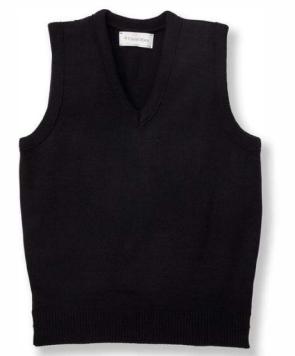

#### Elementary School Girls Winter Uniform (Grades 1-5)

(Nov. 1 - Mar. 31)

\*Navy gym shorts, sweatshirts, and Cardigan or V-Neck sweater sweatpants will continue to have white logo