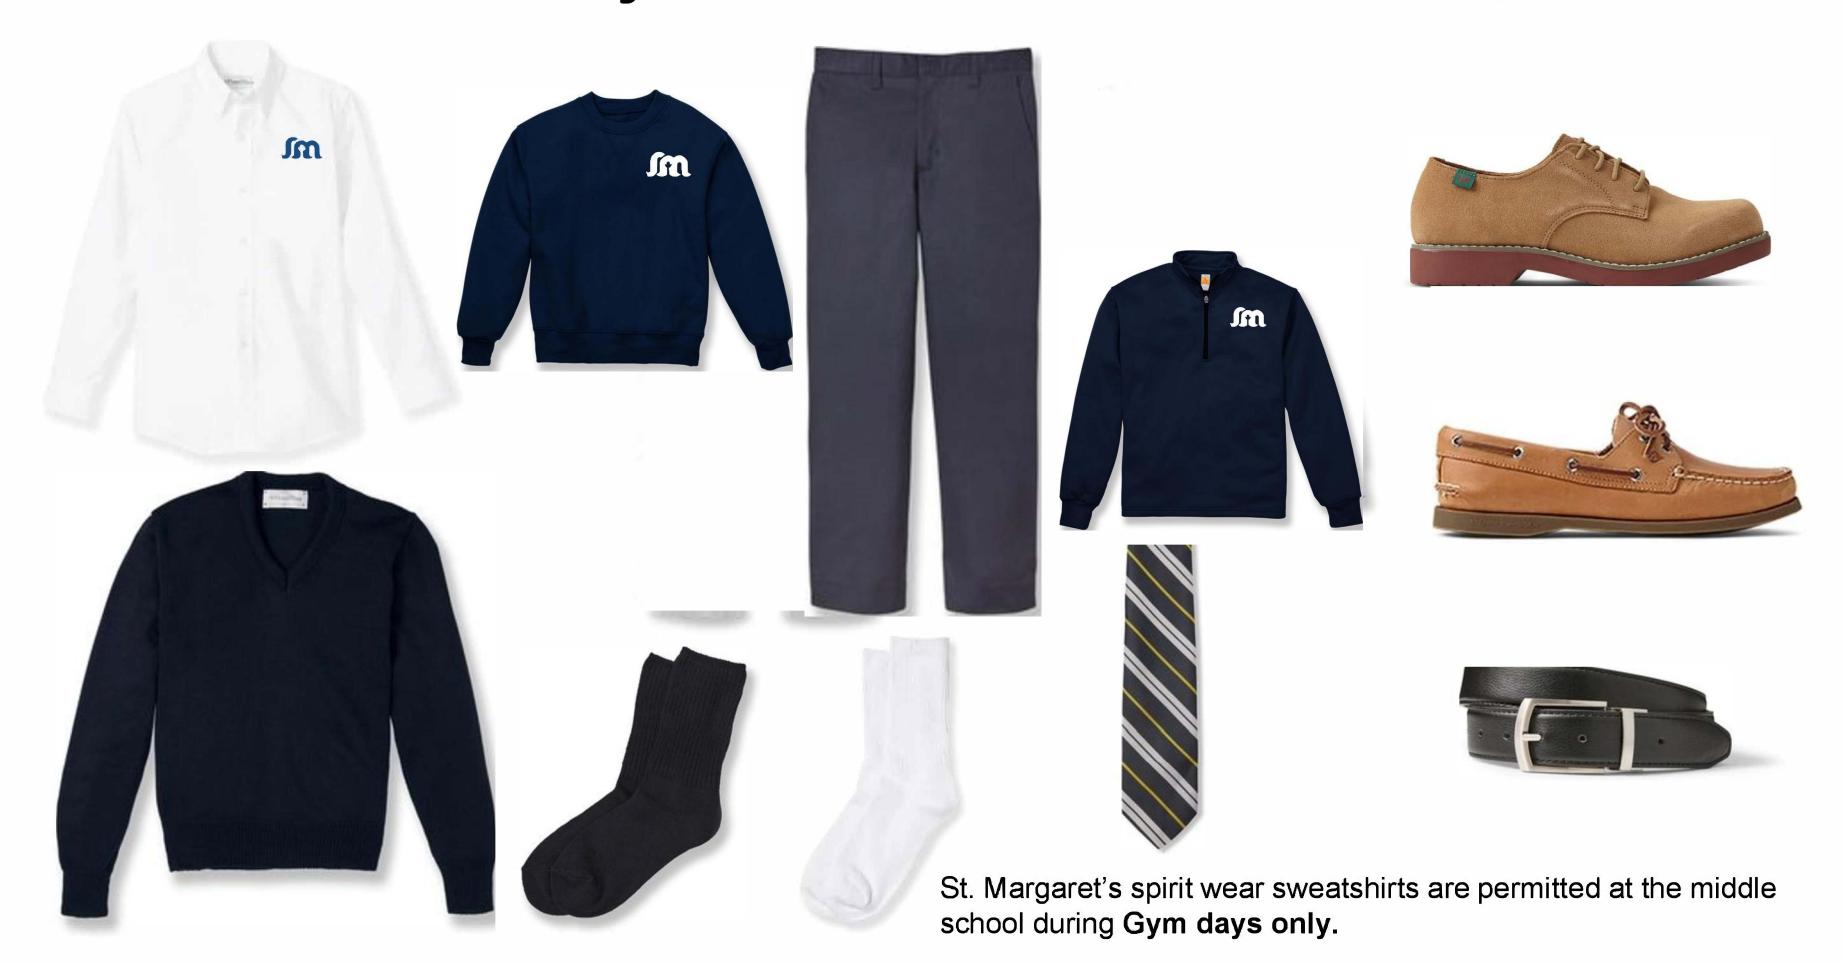

logo

## Gym Uniform (grades 1-8)







\*Navy gym shorts, sweatshirts, and sweatpants will continue to have white logo



Any tennis shoe is acceptable. NO slip-on shoes, ex. Crocs, Vans, etc.

### Middle School Girls Fall/Spring Uniform

(Aug.-Oct. 31; April 1-June)

St. Margaret's spirit wear sweatshirts are permitted at the middle school during Gym days only.



Polo shirt is worn tucked in.



#### Middle School Girls Winter Uniform (Nov. 1 - Mar. 31)



St. Margaret's spirit wear sweatshirts are permitted at the middle school during **Gym days only**.

# Middle SchoolBoys Fall/Spring Uniform

St. Margaret's spirit wear sweatshirts are permitted at the middle school during Gym days only.

August - October 31 April 1 - June



### Middle School Boys Winter Uniform (Nov. 1 - Mar. 31)