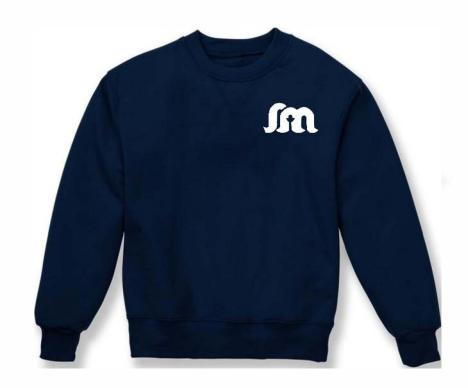

\*Navy gym shorts, sweatshirts, and sweatpants will continue to have white logo

Any sneaker with ties or velcro is acceptable.

## Gym Uniform (grades 1-8)

\*Navy gym shorts, sweatshirts, and sweatpants will continue to have white logo

Any tennis shoe is acceptable. NO slip-on shoes, ex. Crocs, Vans, etc.