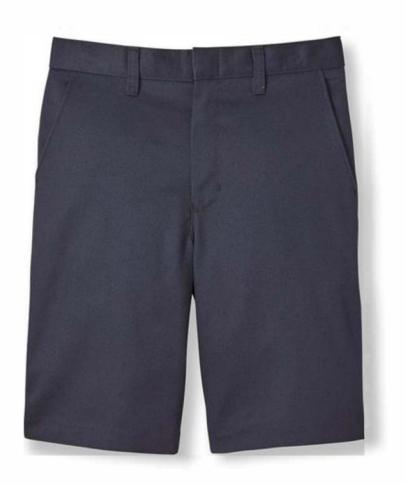

#### Elementary School Boys Winter Uniform (Grades 1-5)

(Nov. 1 - Mar. 31)

\*Navy gym shorts, sweatshirts, and sweatpants will continue to have white logo

## Gym Uniform (grades 1-8)

\*Navy gym shorts, sweatshirts, and sweatpants will continue to have white logo

Any tennis shoe is acceptable. NO slip-on shoes, ex. Crocs, Vans, etc.