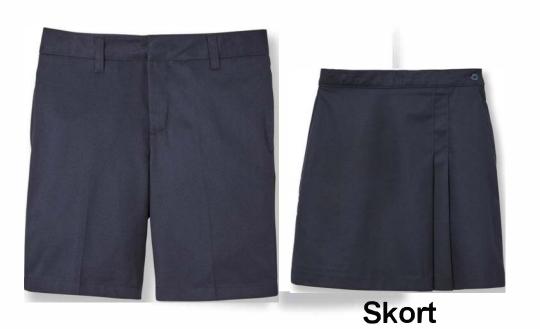

## Gym Uniform (grades 1-8)

\*Navy gym shorts, sweatshirts, and sweatpants will continue to have white logo

Any tennis shoe is acceptable. NO slip-on shoes, ex. Crocs, Vans, etc.