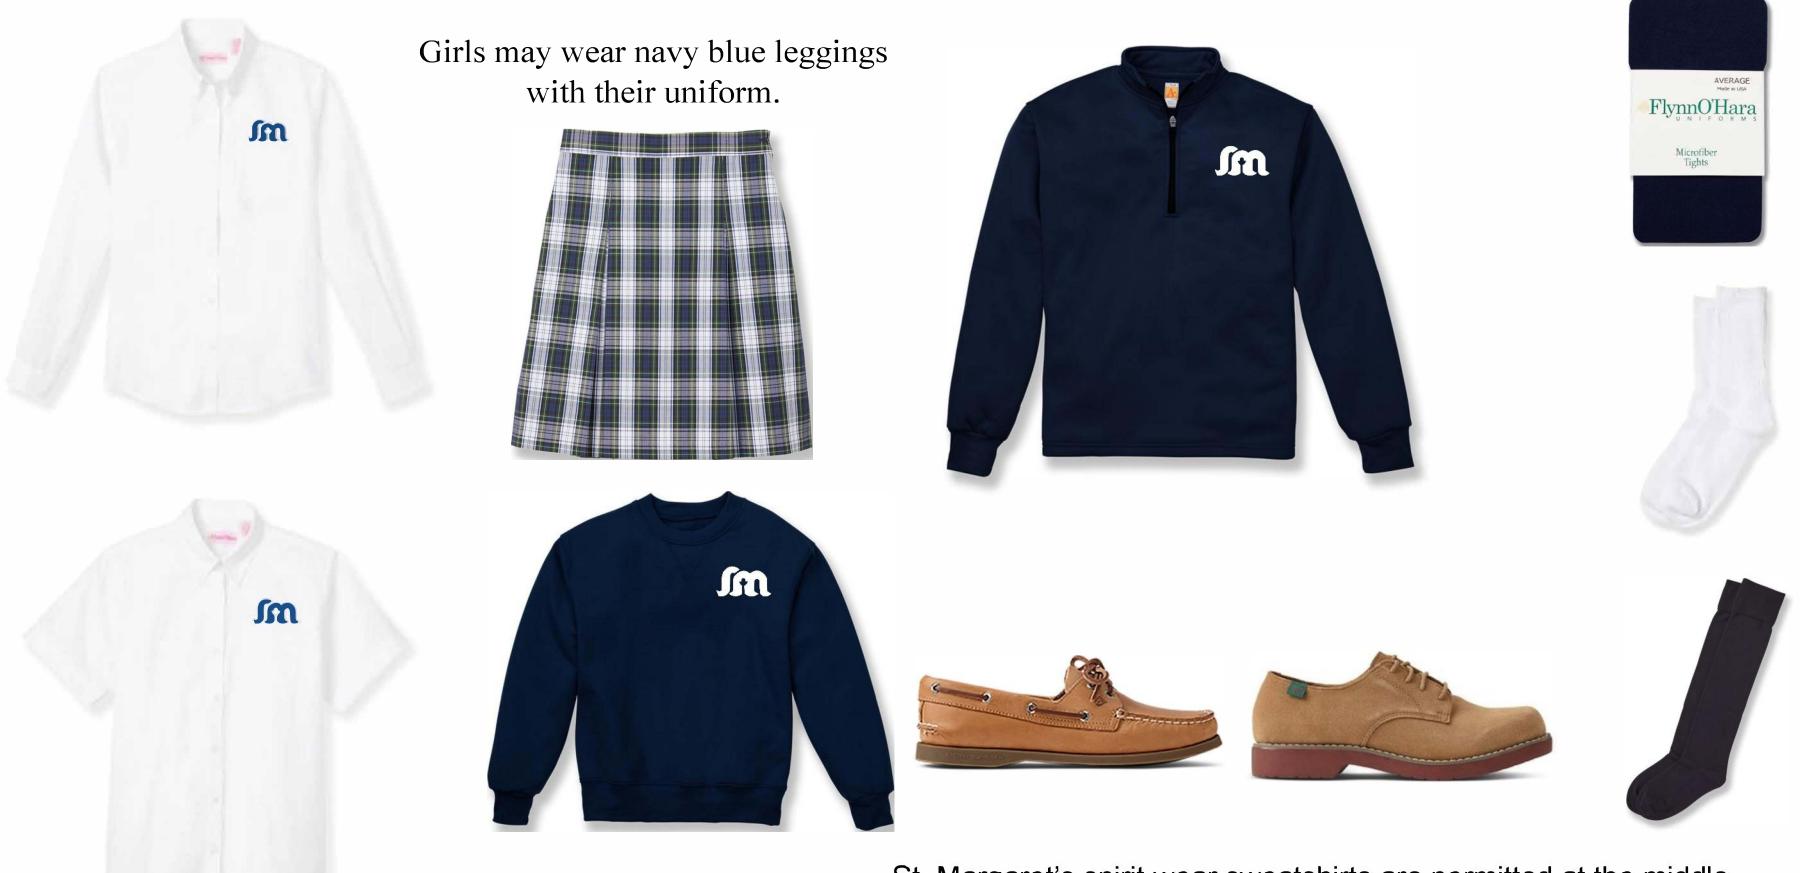

### Middle School Girls Fall/Spring Uniform

(Aug.-Oct. 31; April 1-June)

St. Margaret's spirit wear sweatshirts are permitted at the middle school during Gym days only.

Polo shirt is worn tucked in.

#### Middle School Girls Winter Uniform (Nov. 1 - Mar. 31)

St. Margaret's spirit wear sweatshirts are permitted at the middle school during **Gym days only**.