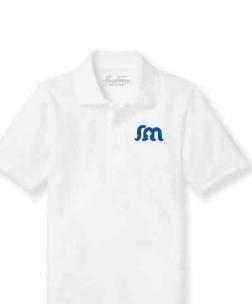

## Elementary School Girls Fall/Spring Uniform (Grades 1-5)

(Aug.-Oct. 31; April 1 -June)

**Spandex Short for** under jumper

Peter Pan collar shirts are to be worn with jumper

**Short Sleeve Polo Shirt** 

### Middle School Girls Fall/Spring Uniform

(Aug.-Oct. 31; April 1-June)

St. Margaret's spirit wear sweatshirts are permitted at the middle school during Gym days only.

Polo shirt is worn tucked in.