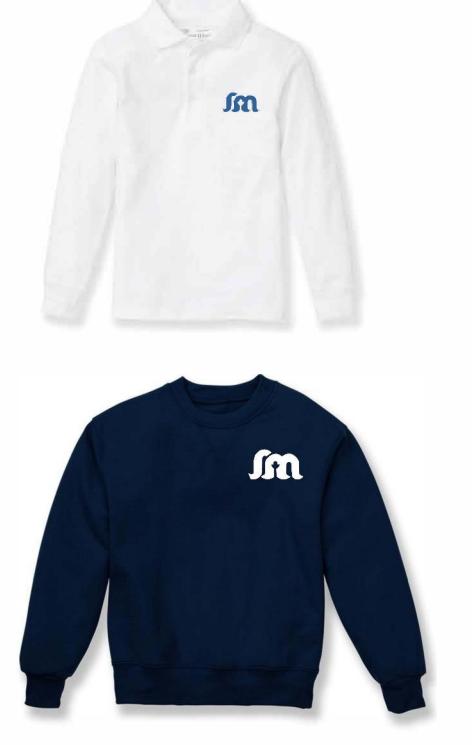

### Middle School Girls Fall/Spring Uniform

(Aug.-Oct. 31; April 1-June)

St. Margaret's spirit wear sweatshirts are permitted at the middle school during Gym days only.

Polo shirt is worn tucked in.

#### Middle School Girls Winter Uniform (Nov. 1 - Mar. 31)

St. Margaret's spirit wear sweatshirts are permitted at the middle school during **Gym days only**.