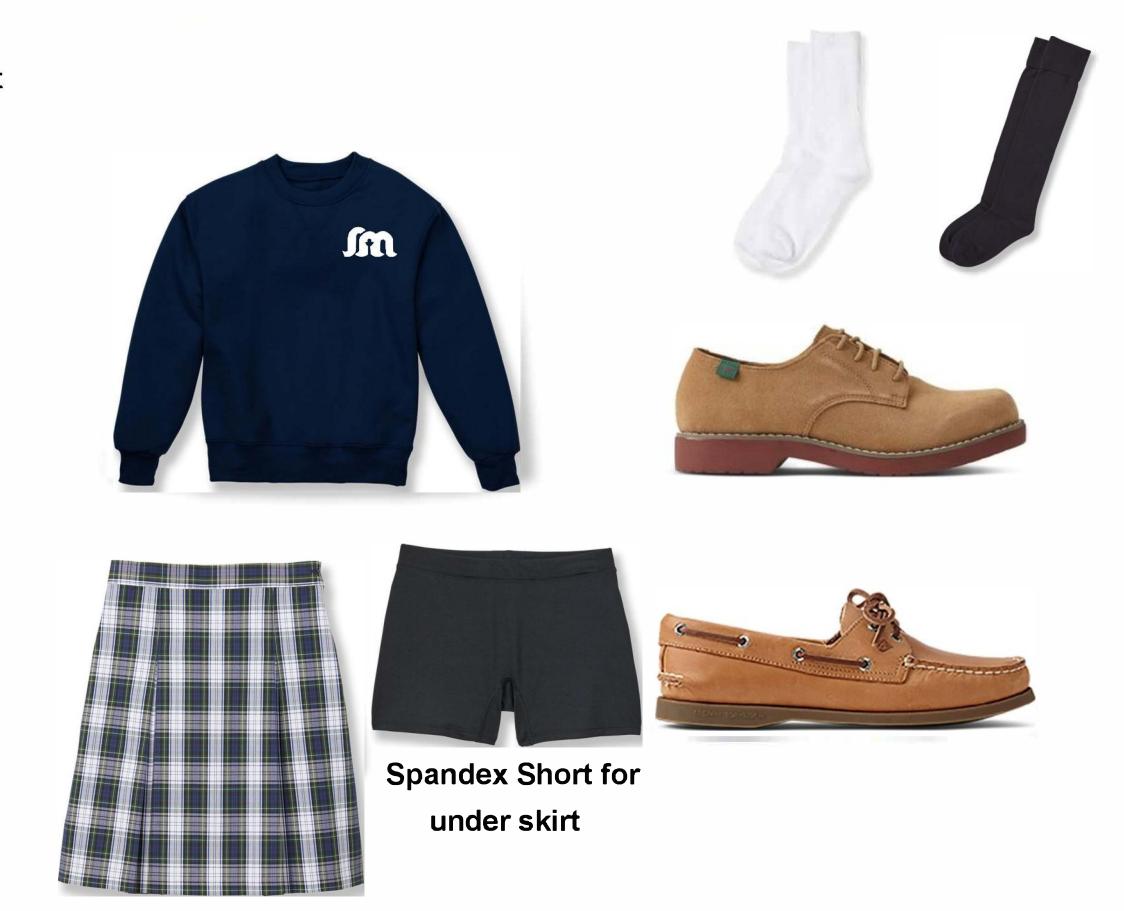

## Elementary School Girls Fall/Spring Uniform (Grades 1-5)

(Aug.-Oct. 31; April 1 -June)

**Spandex Short for** under jumper

Peter Pan collar shirts are to be worn with jumper

**Short Sleeve Polo Shirt** 

#### Elementary School Girls Winter Uniform (Grades 1-5)

(Nov. 1 - Mar. 31)

\*Navy gym shorts, sweatshirts, and Cardigan or V-Neck sweater sweatpants will continue to have white logo