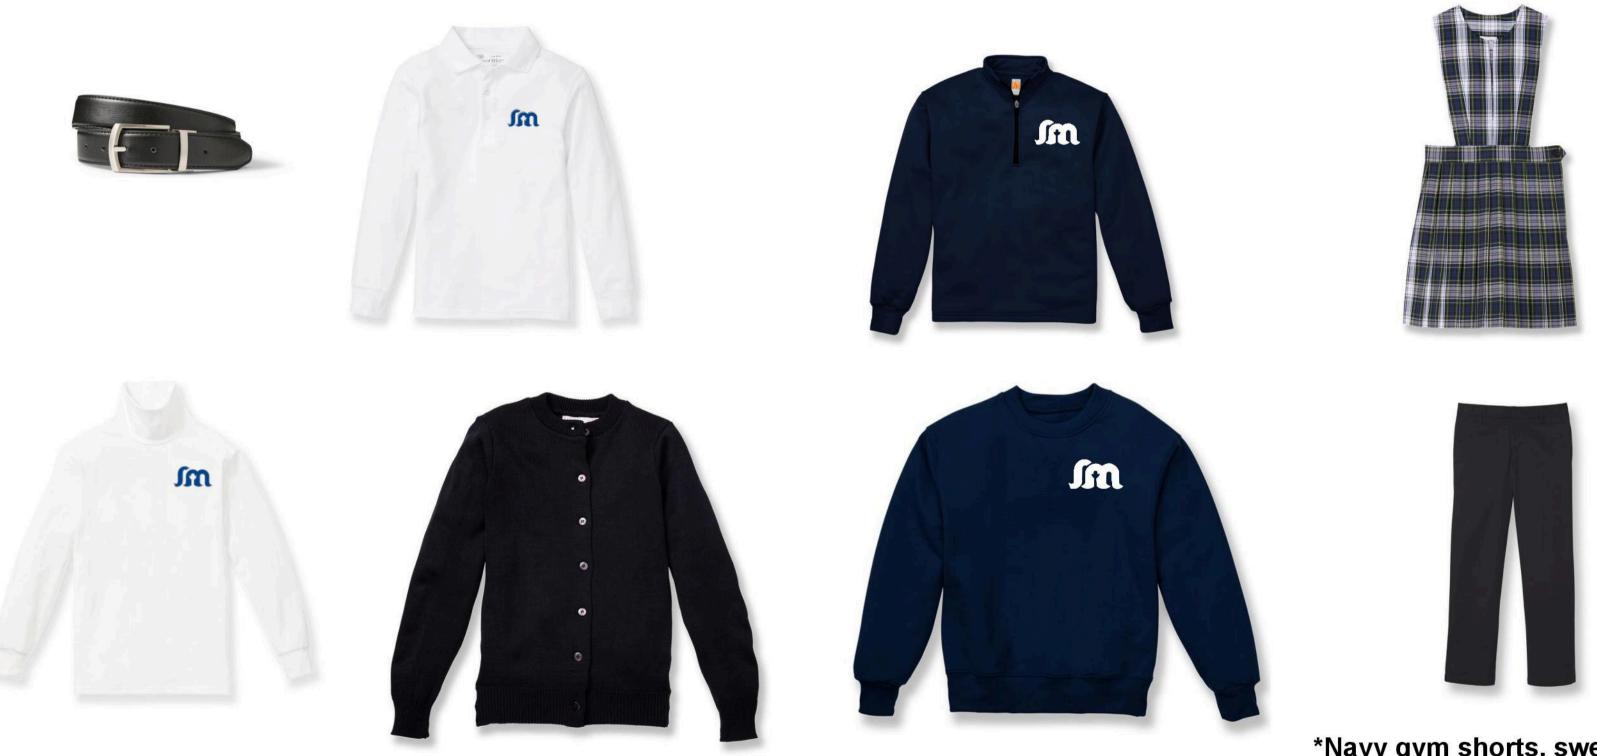

#### Elementary School Girls Winter Uniform (Grades 1-5)

(Nov. 1 - Mar. 31)

\*Navy gym shorts, sweatshirts, and Cardigan or V-Neck sweater sweatpants will continue to have white logo

#### Elementary School Boys Winter Uniform (Grades 1-5)

(Nov. 1 - Mar. 31)

\*Navy gym shorts, sweatshirts, and sweatpants will continue to have white logo