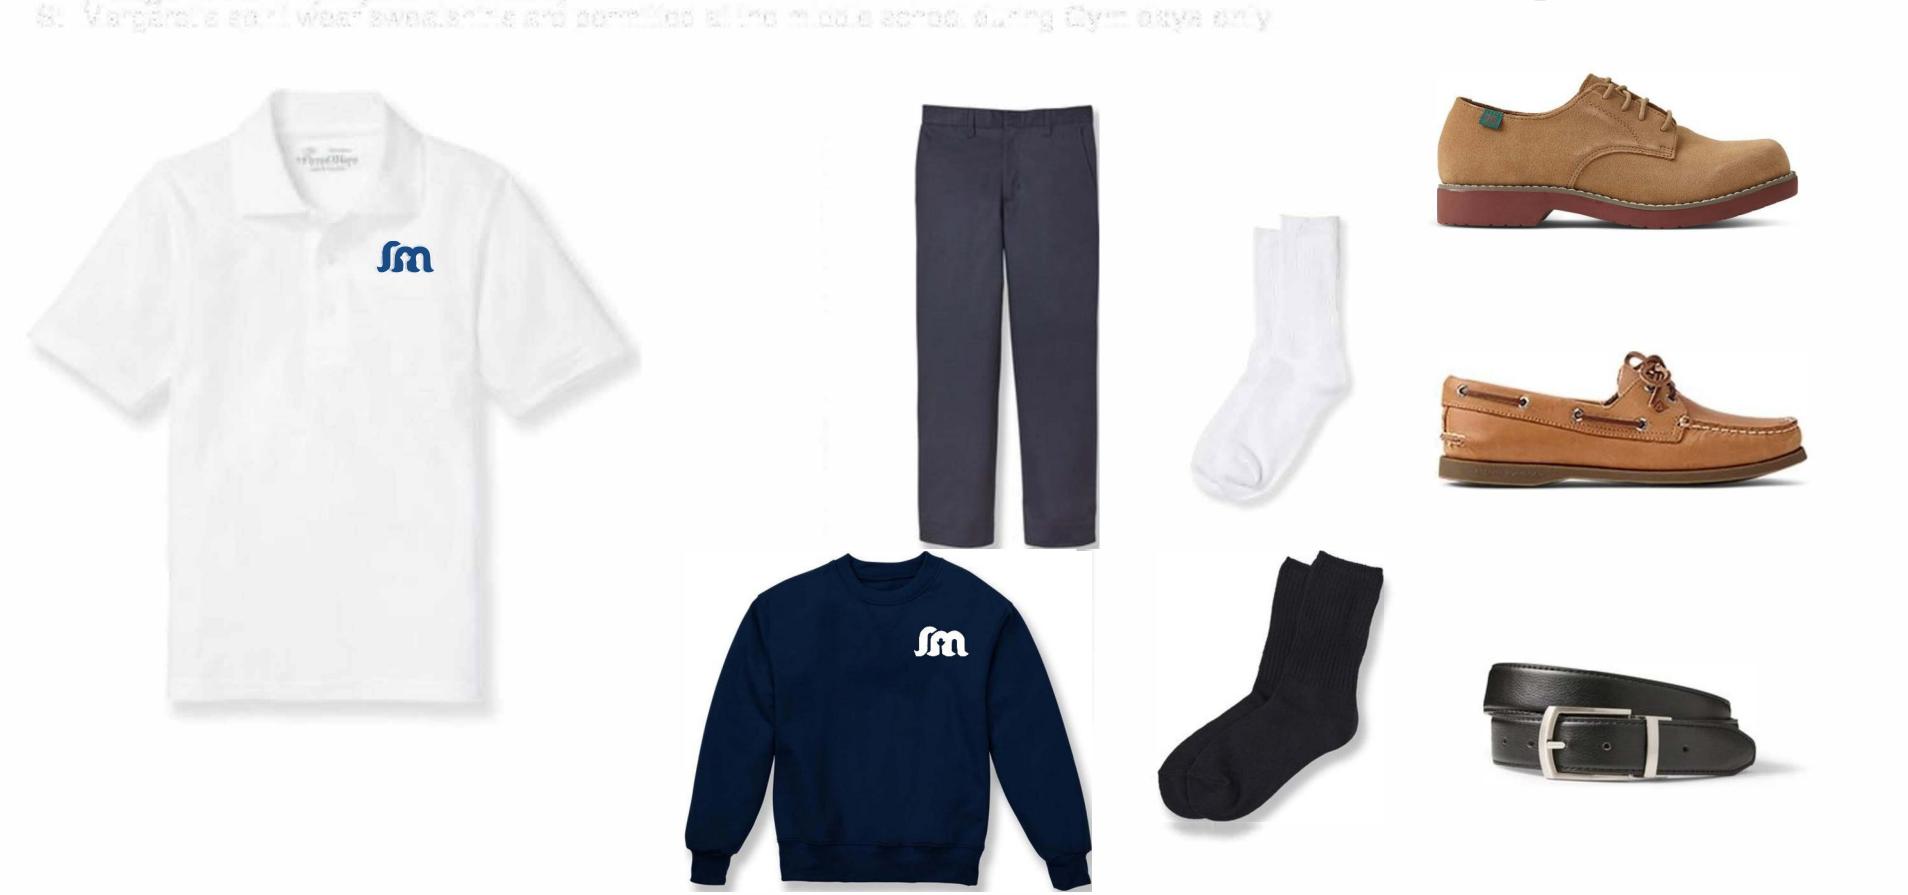

# Middle SchoolBoys Fall/Spring Uniform

St. Margaret's spirit wear sweatshirts are permitted at the middle school during Gym days only.

August - October 31 April 1 - June

### Middle School Boys Winter Uniform (Nov. 1 - Mar. 31)