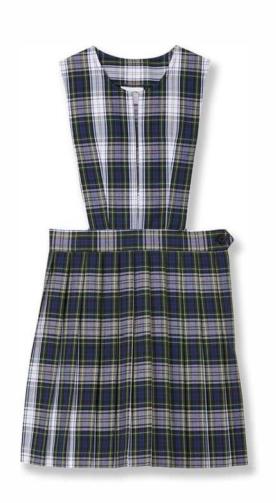

## Elementary School Girls Fall/Spring Uniform (Grades 1-5)

(Aug.-Oct. 31; April 1 -June)

**Spandex Short for** under jumper

Peter Pan collar shirts are to be worn with jumper

**Short Sleeve Polo Shirt** 

#### Elementary School Girls Winter Uniform (Grades 1-5)

(Nov. 1 - Mar. 31)

\*Navy gym shorts, sweatshirts, and Cardigan or V-Neck sweater sweatpants will continue to have white logo