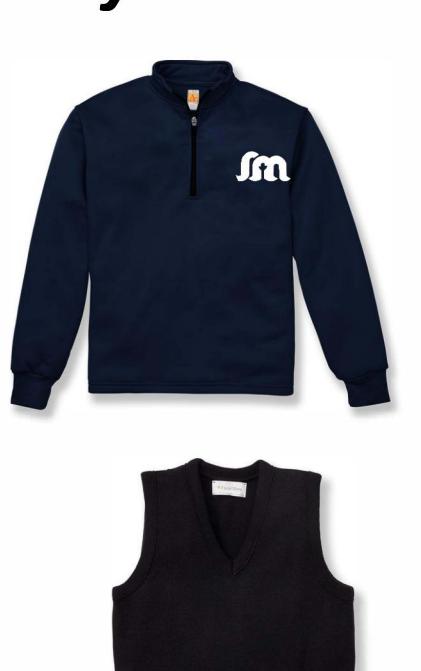

#### Elementary School Boys Winter Uniform (Grades 1-5)

(Nov. 1 - Mar. 31)

\*Navy gym shorts, sweatshirts, and sweatpants will continue to have white logo